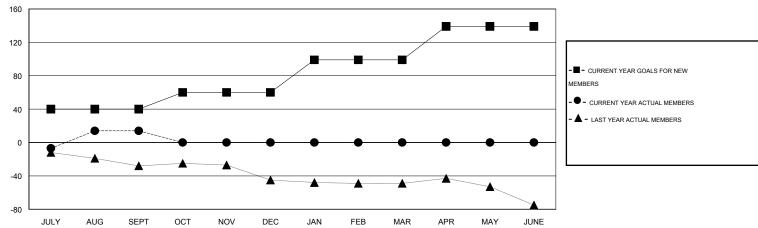

### GOALS AND ACTUAL NEW CLUBS CUMULATIVE

#### GOALS AND ACTUAL MEMBERS CUMULATIVE

| DROPPED CLUBS: 0  DROPPED MEMBERS |    | 12 CLUBS OF 67 ADDED 1 OR MORE<br>NEW MEMBERS | GENDER DISTRIBU  MALE  FEMALE | TION<br>1,220 (74.62%)<br>415 (25.38%) |     |
|-----------------------------------|----|-----------------------------------------------|-------------------------------|----------------------------------------|-----|
| DECEASED                          | 7  | CLICK HERE FOR HEALTH  ASSESSMENT DATA        | FAMILY UNIT MEMBERS           |                                        | 229 |
| CLUB CANCELLED OTHER              | 30 |                                               | HEAD OF HOUSEHOLD             |                                        | 111 |
| TOTAL                             | 37 |                                               | NON-HEAD OF HOUSEHOLD         |                                        | 118 |