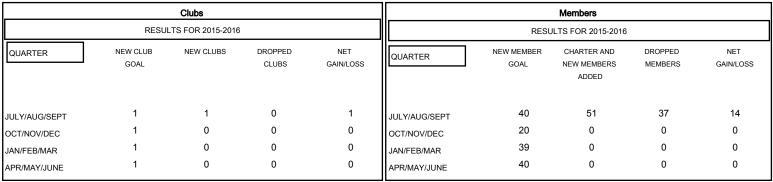

### GOALS AND ACTUAL NEW CLUBS CUMULATIVE

#### GOALS AND ACTUAL MEMBERS CUMULATIVE

| DROPPED CLUBS: 0  DROPPED MEMBERS |    | 12 CLUBS OF 67 ADDED 1 OR MORE<br>NEW MEMBERS | GENDER DISTRIBU  MALE  FEMALE | TION<br>1,220 (74.62%)<br>415 (25.38%) |     |
|-----------------------------------|----|-----------------------------------------------|-------------------------------|----------------------------------------|-----|
| DECEASED                          | 7  | CLICK HERE FOR HEALTH  ASSESSMENT DATA        | FAMILY UNIT MEMBERS           |                                        | 229 |
| CLUB CANCELLED OTHER              | 30 |                                               | HEAD OF HOUSEHOLD             |                                        | 111 |
| TOTAL                             | 37 |                                               | NON-HEAD OF HOUSEHOLD         |                                        | 118 |